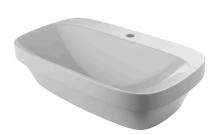

## Description

70 cm. overmounted without overflow. It's necessary to use a un-slotted clicker or freeflow grid basin waste.

## Finish

white 100200826